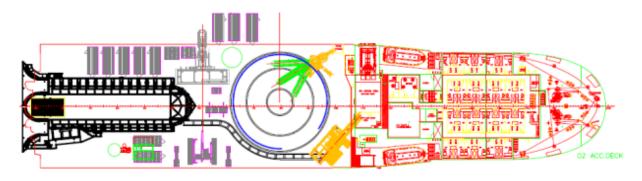

Cable deck layout

# **CABLE LAY SPREAD**

| Carousel          | 4,000te with internal partition (23.0m outer diameter, 8.0m internal diameter, 6.0m high) |
|-------------------|-------------------------------------------------------------------------------------------|
| Loading Tower     | 10te tower tensioner and loading arm                                                      |
| Deck Tensioner    | 2 x 15t SWL                                                                               |
| Chutes & Trackway | 2 x 4m Radius Stern Chutes<br>4.0m MBR throughout                                         |
| Quadrants         | 4.0m radius quadrant and quadrant deployment frame                                        |
| Winches           | 3 x deck winches                                                                          |
| Cable Protection  | Designed for a minimum of 35.0m CPS storage                                               |