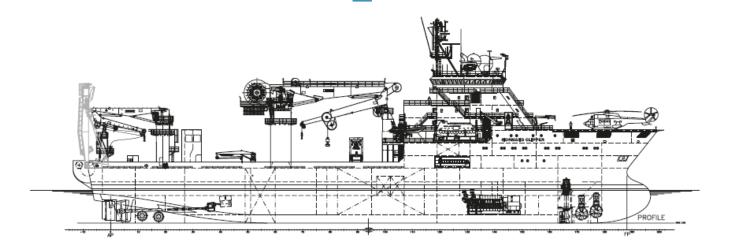

## **GENERAL**

| Classification | 1A1 SF HELDK CRANE E0<br>DYNPOS-AUTR DK(+) TMON           |
|----------------|-----------------------------------------------------------|
| Year built     | 2001                                                      |
| Tonnage        | Gross: 11,472t<br>Deadweight: 9,976t<br>Lightship: 7,594t |
| LOA            | 127.5m                                                    |
| Breadth        | 27m                                                       |
| Draft          | Max. 8.4m                                                 |

## **MACHINERY & POWER**

| Total power       | 21,922 bhp           |
|-------------------|----------------------|
| Bow thrusters     | Brunvoll 2 x 1500 kw |
| Azimuth thrusters | Brunvoll 1500 kw     |
| Stern thrusters   | Brunvoll 2 x 1200 kw |
|                   |                      |

#### **DECK MACHINERY**

| Deck area         | 1,700m <sup>2</sup>                          |
|-------------------|----------------------------------------------|
| Deck loading      | 10t/m²                                       |
| Offshore crane    | Type: Hydralift OC4475KSCE AHC<br>SWL: 250 t |
| Offshore crane II | Type: Hydralift C2806KE<br>SWL: 25 t         |
| A Frame           | SWL: 60 t                                    |
| Helideck          | 19.5m diameter                               |
| Work class ROV    | 2 mobilised systems based on requirements    |

# **CABLE LAY SPREAD**

| Carousel          | 4,000te with internal partition (23.0m outer diameter, 8.0m internal diameter, 6.0m high) |
|-------------------|-------------------------------------------------------------------------------------------|
| Loading Tower     | 10te tower tensioner and loading arm                                                      |
| Deck Tensioner    | 2 x 15t SWL                                                                               |
| Chutes & Trackway | 2 x 4m Radius Stern Chutes<br>4.0m MBR throughout                                         |
| Quadrants         | 4.0m radius quadrant and quadrant deployment frame                                        |
| Winches           | 3 x deck winches                                                                          |
| Cable Protection  | Designed for a minimum of 35.0m CPS storage                                               |