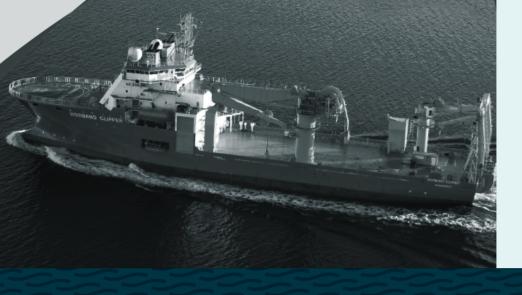

# **NORMAND CLIPPER**

## **GENERAL**

| Classification | 1A1 SF HELDK CRANE E0<br>DYNPOS-AUTR DK(+) TMON           |
|----------------|-----------------------------------------------------------|
| Year built     | 2001                                                      |
| Tonnage        | Gross: 11,472t<br>Deadweight: 9,976t<br>Lightship: 7,594t |
| LOA            | 127.5m                                                    |
| Breadth        | 27m                                                       |
| Draft          | Max. 8.4m                                                 |